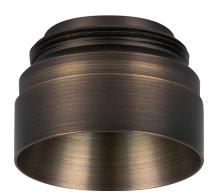

# LUXE BEZEL

## BZL-2-DR-DB

An error has occurred while processing HtmlTextBox 'htmlTextBox2': An error occurred while parsing EntityName. Line 1, position 597.

## **DISTRESSED BRONZE**

Coastal Suitable Finish (EPM): No

# **DIMENSIONS**

Height: 0.75" Width/Diameter: 2.5" Product Weight: 0.2lb

Sloped Ceiling Compatible: Yes

Living Finish: No Uplight Only: No