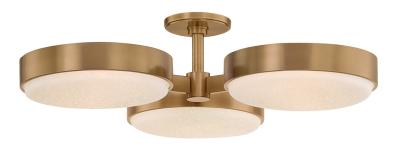

### C1330-PBR

A cluster of thin, broad shades spread across the ceiling in the overscale Rory chandelier. Combined with the warm Patina Brass finish, the wide surface area of the cloud glass shades brings vintage style to an otherwise contemporary design. Whether in its 3 or 6-light iteration Rory brings an artful ambience to any space.