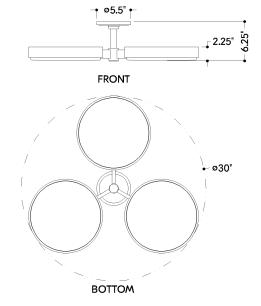

#### **DIMENSIONS**

Height: 6.5"
Width/Diameter: 30"
Canopy/Backplate: 5.5"
Product Weight: 12.3lb

Canopy/Backplate Shape: Round Sloped Ceiling Compatible: No

Living Finish: No Uplight Only: No