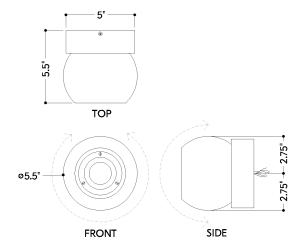

#### DIMENSIONS

Height: 5.5" Width/Diameter: 5.5" Canopy/Backplate: 5" Product Weight: 2.25lb Extension: 5.75" Top to Center: 2.5" Canopy/Backplate Shape: Round Sloped Ceiling Compatible: No Living Finish: No Uplight Only: No