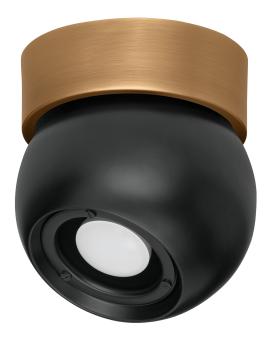

# ODIN C1406-PBR/SBK

Inspired by retro industrial designs, Odin is a compact, versatile spotlight that proves less is more. Designed to be wall or ceiling-mountec this little light provides powerful illumination without taking up space. The fully adjustable shade can be rotated left and right, allowing you to customize the direction of light to your preference. Available in a Soft Black or Soft White finish.

#### FINISHES

PATINA BRASS w/ SOFT BLACK Coastal Suitable Finish (EPM): No