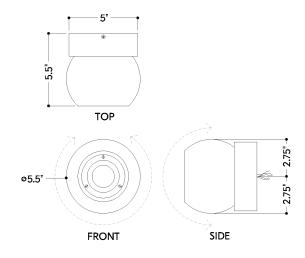

#### **DIMENSIONS**

Height: 5.5"

Width/Diameter: 5.5" Canopy/Backplate: 5" Product Weight: 2.25lb Extension: 5.75" Top to Center: 2.5"

Canopy/Backplate Shape: Round Sloped Ceiling Compatible: No

Living Finish: No Uplight Only: No