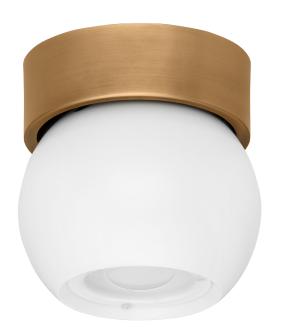

#### C1406-PBR/SWH

Inspired by retro industrial designs, Odin is a compact, versatile spotlight that proves less is more. Designed to be wall or ceiling-mountec this little light provides powerful illumination without taking up space. The fully adjustable shade can be rotated left and right, allowing you to customize the direction of light to your preference. Available in a Soft Black or Soft White finish.

## PATINA BRASS w/ SOFT WHITE

Coastal Suitable Finish (EPM): No