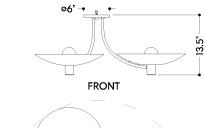

#### **DIMENSIONS**

Height: 13.5" Width/Diameter: 40.5" Canopy/Backplate: 6" Product Weight: 11.02lb

Canopy/Backplate Shape: Round Sloped Ceiling Compatible: No

Living Finish: No Uplight Only: No