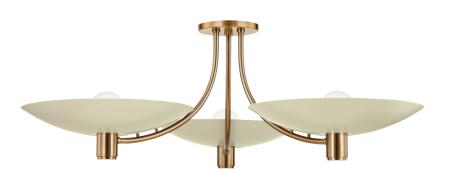

## C1441-PBR/SSD

Taking inspiration from mid-century designs, Wolfe features updates in arm shape and finish combinations that give this chandelier a fres look. Circular discs in a Soft Sand hue balance on top of graceful arms finished in Patina Brass. Marrying clean geometry with elegant curves, Wolfe provides serene and even lighting from above. Available with 5 lights.