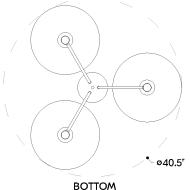

#### **DIMENSIONS**

Height: 13.5" Width/Diameter: 40.5" Canopy/Backplate: 6" Product Weight: 11.02lb

Canopy/Backplate Shape: Round Sloped Ceiling Compatible: No

Living Finish: No Uplight Only: No