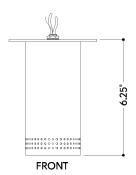

#### **DIMENSIONS**

Height: 6.25"
Width/Diameter: 4.75"
Canopy/Backplate: 4.75"
Product Weight: 1.7637lb
Canopy/Backplate Shape: Round
Sloped Ceiling Compatible: No

Living Finish: No Uplight Only: No