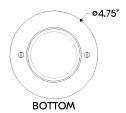

#### **DIMENSIONS**

Height: 6.25"
Width/Diameter: 4.75"
Canopy/Backplate: 4.75"
Product Weight: 1.7637lb
Canopy/Backplate Shape: Round
Sloped Ceiling Compatible: No

Living Finish: No Uplight Only: No