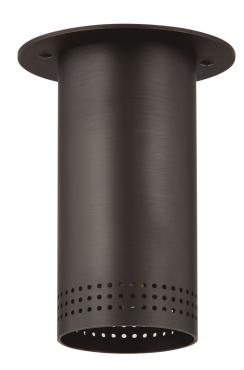

### C1505-BRZ

Driven by designer aesthetics, this handsome piece serves as a sleek downlight. The decorative perforations add a touch of artistry that elevate the minimalist aesthetic of the fixture. Ideal for the kitchen, living room, or hallway, Berg is available in a Patina Brass or Bronze finish.