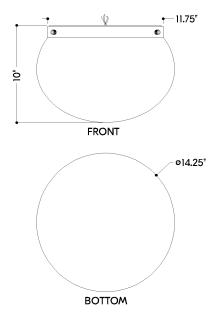

#### **DIMENSIONS**

Height: 10"

Width/Diameter: 14.25"
Canopy/Backplate: 11.5"
Product Weight: 9.1932lb
Canopy/Backplate Shape: Round
Sloped Ceiling Compatible: No

Living Finish: No Uplight Only: No