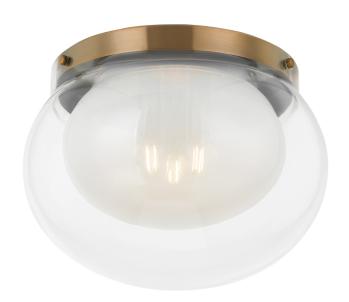

## C2114-PBR

Paying tribute to the '70s, Magma features a layered glass silhouette with serene finish combinations. With clear glass on the exterior and mist glass within, this three-light flush mount benefits from an ethereal halo effect. Mounted on a Patina Brass base, it brings an artistic touch to the everyday.

## Shade

Shade 1: Glass Shade 1 Finish: Clear Shade 1 Top Width: 10.5" Shade 1 Height: 7.25" Shade 2: Glass Shade 2 Finish: Mist Shade 2 Top Width: 14.25" Shade 2 Height: 9"