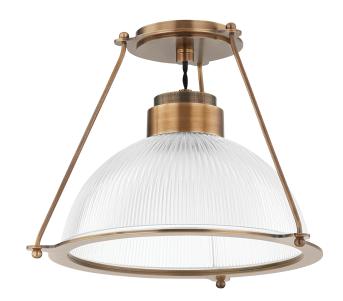

## C2115-PBR

Industrial design with a modern edge, Glint features a dome shade of ribbed Holophane glass suspended from the ceiling within a unique Patina Brass framework. The twisted black fabric cord near the canopy adds a subtle vintage feel. This striking semi-flush mount makes a gorgeous statement close to the ceiling. Part of our Lauren Liess collection.

## PATINA BRASS

Coastal Suitable Finish (EPM): No

#### **DIMENSIONS**

Height: 11"
Width/Diameter: 15"
Canopy/Backplate: 4.75"
Product Weight: 8.14lb

Canopy/Backplate Shape: Round Sloped Ceiling Compatible: No

Living Finish: No Uplight Only: No

## Shade

Shade 1: Holophane Glass Shade 1 Finish: Clear Shade 1 Bottom L/W: 0" / 12"

Shade 1 Height: 6"