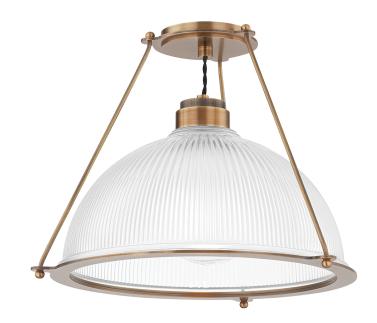

# GLINT C2118-PBR

Industrial design with a modern edge, Glint features a dome shade of ribbed Holophane glass suspended from the ceiling within a unique Patina Brass framework. The twisted black fabric cord near the canopy adds a subtle vintage feel. This striking semi-flush mount makes a gorgeous statement close to the ceiling. Part of our Lauren Liess collection.

# DIMENSIONS

Height: 13" Width/Diameter: 17.75" Canopy/Backplate: 4.75" Product Weight: 11.77lb Canopy/Backplate Shape: Round Sloped Ceiling Compatible: No Living Finish: No Uplight Only: No

## Shade

Shade 1: Holophane Glass Shade 1 Finish: Clear Shade 1 Bottom L/W: 0" / 15" Shade 1 Height: 7.5"