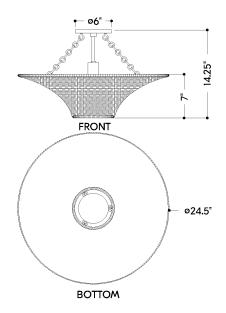

#### **DIMENSIONS**

Height: 14.25" Width/Diameter: 24.5" Canopy/Backplate: 6" Product Weight: 3.3lb

Canopy/Backplate Shape: Round Sloped Ceiling Compatible: No

Living Finish: No Uplight Only: Yes

#### Shade

Shade 1: Natural Woven

Shade 1 Finish: Vintage Natural Wicker

Shade 1 Top Width: 24.25"

Shade 1 Height: 7"