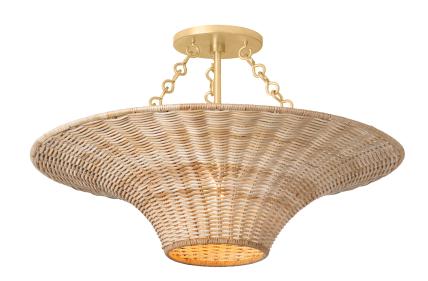

# **KETAN**

## C2425-VGL

Hand-woven from natural wicker, Ketan puts a playful spin on a design inspired by Charlotte Perriand. The inverted trumpet shape of this semi-flush emits both up and downlighting, with the exposed bulb casting a powerful beam. Completing the fixture's fresh appearance is a simple chain and canopy cast in Vintage Gold Leaf.

\*Due to the one-of-a-kind nature of the medium, exact colors and patterns may vary slightly from the image shown.