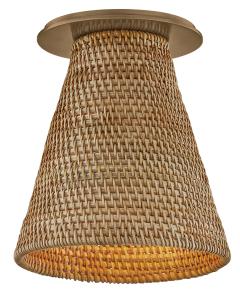

# **MENIFEE** C3106-PBR

The Menifee flush mount features a vintage natural wicker shade inspired by traditional Japanese basketry. Notably, the metalwork is almost entirely concealed within the shade with only a small band of Patina Brass visible at the top. This petite fixture makes a fresh, unexpected statement on the ceiling whether in a series or as a standalone fixture.

#### PATINA BRASS

Coastal Suitable Finish (EPM): No

### Shade

Shade 1: Natural Woven Shade 1 Finish: Vintage Natural Wicker Shade 1 Top Width: 2.5" Shade 1 Bottom L/W: 0" / 6" Shade 1 Height: 6.5"