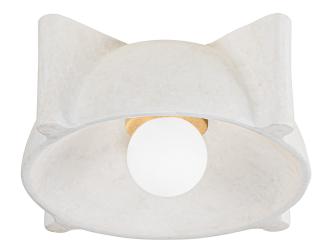

## C4713-PBR/CFW

Inspired by nautical lighting, Modesto blends clean modern styling with warm, natural materials. A finned dome-shaped shade in Fossil White Ceramic finish gives the fixture a textured, weathered look. Minimal Vintage Gold Leaf hardware details add just a hint of shine. Available as both a wall sconce and flush mount.