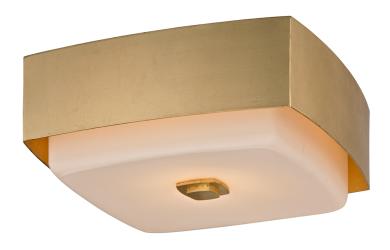

# ALLURE

# FINISHES

GOLD LEAF Coastal Suitable Finish (EPM): No

### DIMENSIONS

Height: 5" Width/Diameter: 13" Canopy/Backplate: 13" Product Weight: 11.66lb Canopy/Backplate Shape: Square Sloped Ceiling Compatible: No Living Finish: No Uplight Only: No

#### Shade

Shade 1: Glass Shade 1 Bottom L/W: 0" / 11"