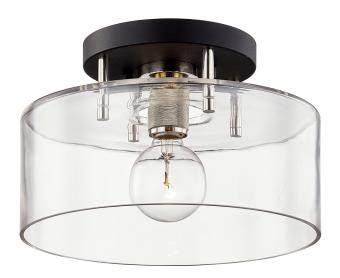

# **BERGAMOT STATION**

C7551-TBK/PN

### **DIMENSIONS**

Height: 8"

Width/Diameter: 12.25" Canopy/Backplate: 7" Product Weight: 5.5lb

Canopy/Backplate Shape: Round Sloped Ceiling Compatible: No

Living Finish: No Uplight Only: No

#### Shade

#### Bulb 1

Bulb Included: No

Socket: E26 Medium Base

Bulb Type: G25 Max Wattage: 60 Bulb Quantity: 1 Bulb Included: No Wire Length: 7"

Gem Box Required (2"x3"): No

Dark Sky: No