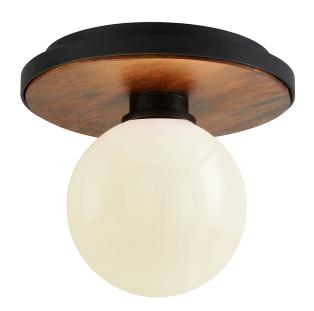

# **CADET**

## C7640-SBK

\*Due to the one-of-a-kind nature of the medium, exact colors and patterns may vary slightly from the image shown.

#### SOFT BLACK

Coastal Suitable Finish (EPM): No

## **DIMENSIONS**

Height: 8"

Width/Diameter: 9"
Product Weight: 3.96lb
Sloped Ceiling Compatible: No

Living Finish: No Uplight Only: No