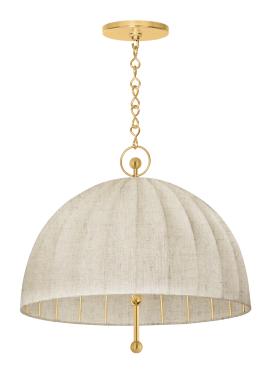

## **DIMENSIONS**

Height: 18.5"
Width/Diameter: 20"
Minimum Height: 21.5"
Maximum Height: 73.5"
Canopy/Backplate: 5"
Hanging Type: 54" Chain
Product Weight: 6.26lb
Canopy/Backplate Shape: Round

Canopy/Backplate Shape: Round Sloped Ceiling Compatible: Yes

## Shade

Shade 1: Fabric

Shade 1 Finish: Natural Linen Shade 1 Top Width: 20" Shade 1 Height: 11.5"