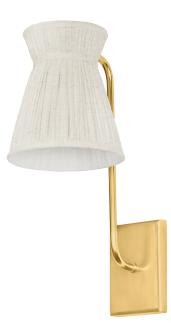

# HOLLYWOOD CB8418-AGB

**FINISHES** 

AGED BRASS Coastal Suitable Finish (EPM): No

#### DIMENSIONS

Height: 18.25" Width/Diameter: 7.5" Canopy/Backplate: 4.25" Product Weight: 3.75lb Extension: 10.75" Top to Center: 15" Canopy/Backplate Shape: Rectangle Sloped Ceiling Compatible: No Living Finish: No Uplight Only: Yes

### Shade

Shade 1: Fabric Shade 1 Finish: Raw Silk Shade 1 Top Width: 5.25" Shade 1 Bottom L/W: 0" / 7.5" Shade 1 Height: 8.5"