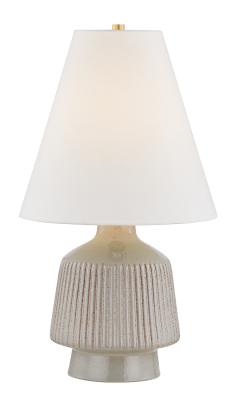

## **FINISHES**

AGED BRASS w/ Ceramic Cocoon Coastal Suitable Finish (EPM): No

## **DIMENSIONS**

Height: 28.25"

Width/Diameter: 15.75" Canopy/Backplate: 7.5" Product Weight: 11.023lb

Canopy/Backplate Shape: Round Sloped Ceiling Compatible: No

Living Finish: No Uplight Only: No

#### Shade

Shade 1: Fabric

Shade 1 Finish: Textured Linen

Shade 1 Top Width: 7"

Shade 1 Bottom L/W: 0" / 15.75"

Shade 1 Height: 14.75"