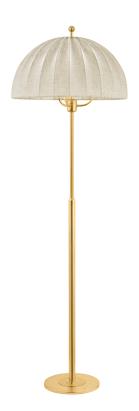

#### AGED BRASS

Coastal Suitable Finish (EPM): No

# **DIMENSIONS**

Height: 64" Width/Diameter: 20" Canopy/Backplate: 10" Product Weight: 15.01lb

Canopy/Backplate Shape: Round Sloped Ceiling Compatible: No

Living Finish: No Uplight Only: No

## Shade

Shade 1: Fabric

Shade 1 Finish: Natural Linen Shade 1 Bottom L/W: 0" / 20" Shade 1 Height: 10.25"