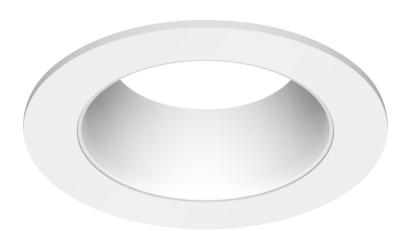

## **ED3-RFSTWT**

ECO<sup>TM</sup> Essentials by CSL is a system of recessed downlights that offer a versatile LED solution for general, task, or accent lighting. ECO<sup>TM</sup>? Recessed Downlights provide quality light, with minimal glare and maximum control, offering up to 1100 delivered lumens from a 3" aperture. CSL uses the highest quality 90+ CRI, 2-Step SDCM LED chips powered by a high-performance TRIAC, ELV, 120V/277V dimming driver.

## WHITE

Coastal Suitable Finish (EPM): No