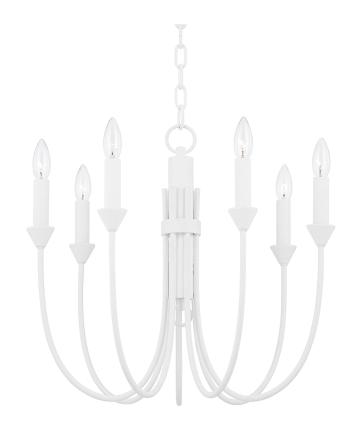

## DIMENSIONS

Height: 19.25" Width/Diameter: 21.5" Minimum Height: 23" Maximum Height: 93.75" Canopy/Backplate: 5.5" Hanging Type: 72" Chain Product Weight: 17lb Canopy/Backplate Shape: Round Sloped Ceiling Compatible: Yes Living Finish: No Uplight Only: No

## ELECTRICAL

Bulb 1 Bulb Included: No Socket: E12 Candelabra Base Bulb Type: B11 Max Wattage: 60 Bulb Quantity: 7 Bulb Included: No Wire Length: 144" Gem Box Required (2"x3"): No Dark Sky: No