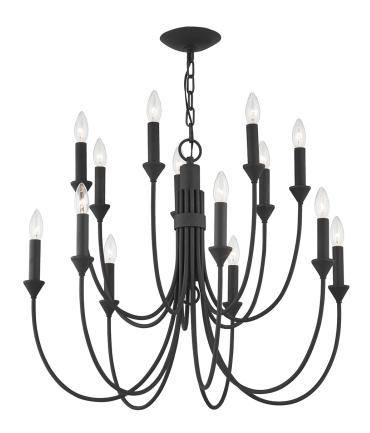

#### **FORGED IRON**

Coastal Suitable Finish (EPM): No

## **DIMENSIONS**

Height: 25.25"
Width/Diameter: 30"
Minimum Height: 31"
Maximum Height: 99.75"
Canopy/Backplate: 5.5"
Hanging Type: 72" Chain
Product Weight: 22lb

Canopy/Backplate Shape: Round Sloped Ceiling Compatible: Yes

## Bulb 1

Bulb Included: No

Socket: E12 Candelabra Base

Bulb Type: B11 Max Wattage: 40 Bulb Quantity: 14 Bulb Included: No Wire Length: 144"

Gem Box Required (2"x3"): No

Dark Sky: No