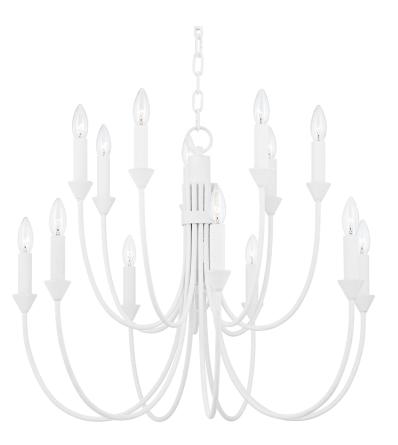

# DIMENSIONS

Height: 25.25" Width/Diameter: 30" Minimum Height: 31" Maximum Height: 99.75" Canopy/Backplate: 5.5" Hanging Type: 72" Chain Product Weight: 22lb Canopy/Backplate Shape: Round Sloped Ceiling Compatible: Yes Living Finish: No Uplight Only: No

## ELECTRICAL

Bulb 1 Bulb Included: No Socket: E12 Candelabra Base Bulb Type: B11 Max Wattage: 40 Bulb Quantity: 14 Bulb Included: No Wire Length: 144" Gem Box Required (2"x3"): No Dark Sky: No