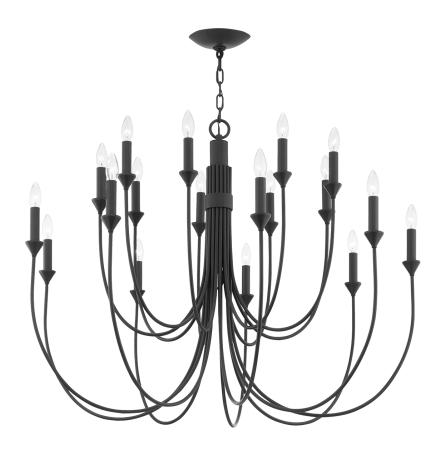

#### **FORGED IRON**

Coastal Suitable Finish (EPM): No

## **DIMENSIONS**

Height: 31.75"
Width/Diameter: 42"
Minimum Height: 35.5"
Maximum Height: 106.25"
Canopy/Backplate: 5.5"
Hanging Type: 72" Chain
Product Weight: 26lb

Canopy/Backplate Shape: Round Sloped Ceiling Compatible: Yes

## Bulb 1

Bulb Included: No

Socket: E12 Candelabra Base

Bulb Type: B11 Max Wattage: 40 Bulb Quantity: 18 Bulb Included: No Wire Length: 144"

Gem Box Required (2"x3"): No

Dark Sky: No