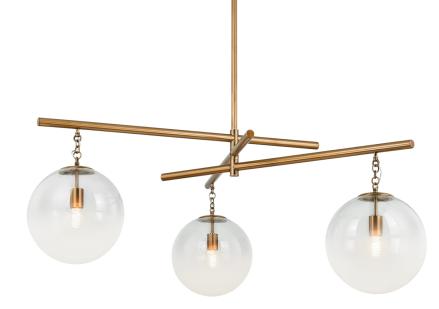

# WADE F1059-PBR

Inspired by the cosmos, Wade features large Sfumato glass spheres that orbit the mobile-like structure. A substantial jewelry-like chain an artful geometry add to the design of this chandelier. Available in two sizes in a Patina Brass finish, Wade introduces a moment of contemplation to modern spaces.

### PATINA BRASS

Coastal Suitable Finish (EPM): No

#### DIMENSIONS

Height: 24" Width/Diameter: 59" Minimum Height: 31" Maximum Height: 70.75" Canopy/Backplate: 4.5" Hanging Type: 1-6" / 2-12" / 1-18" Stems Product Weight: 28.9lb Canopy/Backplate Shape: Round Sloped Ceiling Compatible: No Living Finish: No Uplight Only: No

### Shade

Shade 1: Glass Shade 1 Finish: Sfumato Shade 1 Top Width: 13" Shade 1 Height: 12.5"