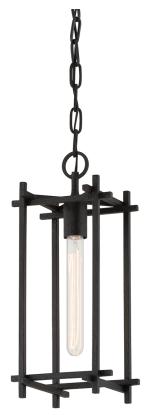

#### F1093-BI

Impressive in both size and style, Huck takes cage lighting to the next level. Light floats within and flows through stunning rectangular frames of Black Iron or Vintage Gold Leaf. Large in stature yet open and airy, Huck fills a space without overtaking it.

#### **BLACK IRON**

Coastal Suitable Finish (EPM): No

### **DIMENSIONS**

Height: 17.5"

Width/Diameter: 7.25" Canopy/Backplate: 5.25" Product Weight: 7.7lb

Canopy/Backplate Shape: Round Sloped Ceiling Compatible: No

Living Finish: No Uplight Only: No