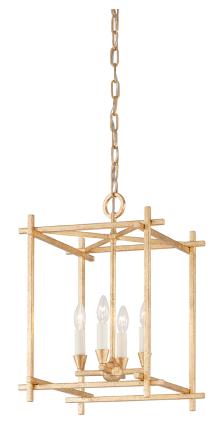

# **HUCK**

#### F1095-VGL

Impressive in both size and style, Huck takes cage lighting to the next level. Light floats within and flows through stunning rectangular frames of Black Iron or Vintage Gold Leaf. Large in stature yet open and airy, Huck fills a space without overtaking it.

#### VINTAGE GOLD LEAF

Coastal Suitable Finish (EPM): No

## **DIMENSIONS**

Height: 21.25"
Width/Diameter: 15"
Canopy/Backplate: 5.25"
Hanging Type: 72" Chain
Product Weight: 12.13lb

Canopy/Backplate Shape: Round Sloped Ceiling Compatible: Yes

Living Finish: No Uplight Only: No