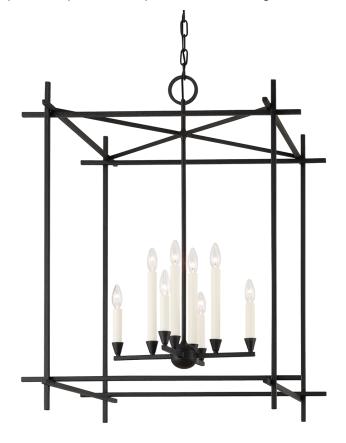

# HUCK

Impressive in both size and style, Huck takes cage lighting to the next level. Light floats within and flows through stunning rectangular frames of Black Iron or Vintage Gold Leaf. Large in stature yet open and airy, Huck fills a space without overtaking it.

## DIMENSIONS

Height: 39" Width/Diameter: 29.75" Canopy/Backplate: 5.25" Hanging Type: 72" Chain Product Weight: 15.4lb Canopy/Backplate Shape: Round Sloped Ceiling Compatible: Yes Living Finish: No Uplight Only: No