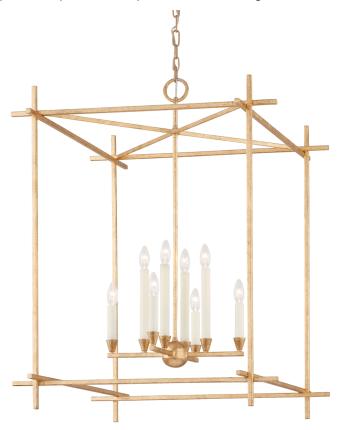

# **HUCK**

#### F1099-VGL

Impressive in both size and style, Huck takes cage lighting to the next level. Light floats within and flows through stunning rectangular frames of Black Iron or Vintage Gold Leaf. Large in stature yet open and airy, Huck fills a space without overtaking it.

#### VINTAGE GOLD LEAF

Coastal Suitable Finish (EPM): No

## **DIMENSIONS**

Height: 39"

Width/Diameter: 29.75"
Canopy/Backplate: 5.25"
Hanging Type: 72" Chain
Product Weight: 15.4lb
Canopy/Backplate Shape: Round

Sloped Ceiling Compatible: Yes

Living Finish: No Uplight Only: No