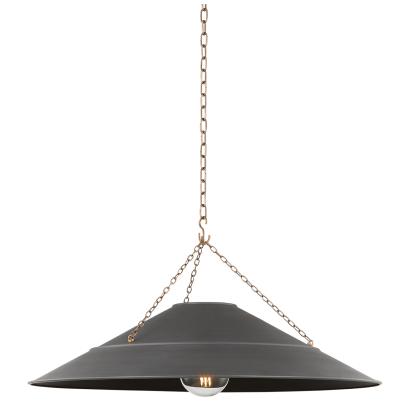

# ARCANE

With its exposed metalwork, chain detailing, and unique finish combination, Arcane has an elevated, industrial vibe. The graphite shade feels chic and gives off a warm glow. The Patina Brass hardware, chain, and canopy add a hint of shine that plays wonderfully off the graphite. The twisted black fabric cord is a subtle detail that gives the pendant a vintage feel. Part of our Lauren Liess collection.

### DIMENSIONS

Height: 18" Width/Diameter: 33.75" Minimum Height: 21.25" Maximum Height: 90" Canopy/Backplate: 5.91" Hanging Type: 72" Chain Product Weight: 9.24lb Canopy/Backplate Shape: Round Sloped Ceiling Compatible: Yes Living Finish: No Uplight Only: No

### Shade

Shade 1: Metal Shade 1 Finish: Graphite Shade 1 Top Width: 5.91" Shade 1 Bottom L/W: 0" / 33.75" Shade 1 Height: 8"

c 🕒 us