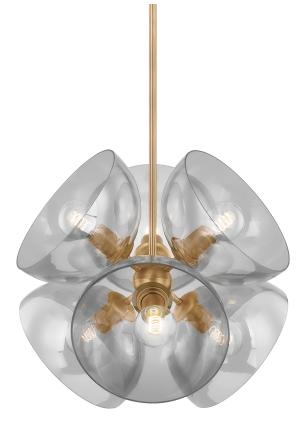

# SALIX F1522-PBR

Salix puts an organic spin on a mid-century modern Sputnik silhouette. This voluminous pendant features a compact array of glass bowls that form a stunning outward-facing bloom of light. The allover smoke glass finish of the shades is complemented by warm Patina Brass metalwork.