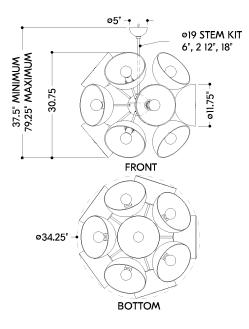

# DIMENSIONS

Height: 30.75" Width/Diameter: 34.25" Minimum Height: 37.5" Maximum Height: 79.25" Canopy/Backplate: 5" Hanging Type: 1-6" / 2-12" / 1-18" Stems Product Weight: 60.63lb Canopy/Backplate Shape: Round Sloped Ceiling Compatible: No Living Finish: No Uplight Only: Yes

# Shade

Shade 1: Glass Shade 1 Finish: Smoke Shade 1 Top Width: 11.75" Shade 1 Bottom L/W: 0" / 2.25" Shade 1 Height: 5.75"