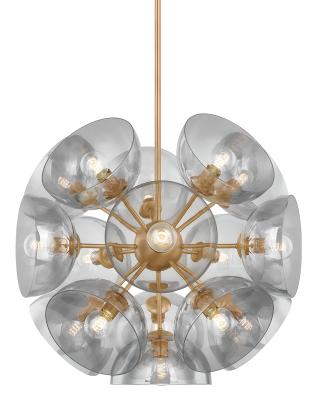

# SALIX F1534-PBR

Salix puts an organic spin on a mid-century modern Sputnik silhouette. This voluminous pendant features a compact array of glass bowls that form a stunning outward-facing bloom of light. The allover smoke glass finish of the shades is complemented by warm Patina Brass metalwork.