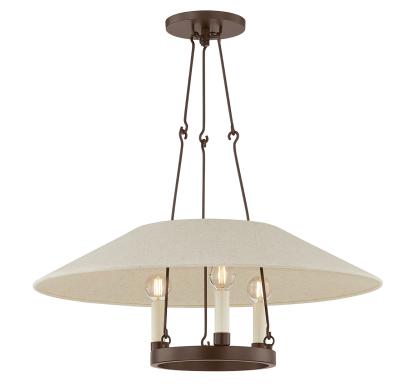

# ARCHIVE

Archive reimagines the traditional ring chandelier. A trio of candles are displayed around a metal ring held aloft by delicate hooked arms. The natural linen shade over the framework is unexpected and adds an organic feel and a soft light. Make a sophisticated statement overhead with the Bronze finish or bring a warm glow to the ceiling in Patina Brass. Part of our Lauren Liess collection.

#### BRONZE

Coastal Suitable Finish (EPM): No