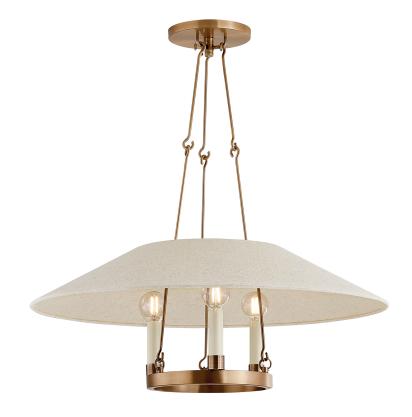

## F1625-PBR

Archive reimagines the traditional ring chandelier. A trio of candles are displayed around a metal ring held aloft by delicate hooked arms. The natural linen shade over the framework is unexpected and adds an organic feel and a soft light. Make a sophisticated statement overhead with the Bronze finish or bring a warm glow to the ceiling in Patina Brass. Part of our Lauren Liess collection.

## **DIMENSIONS**

Height: 10"

Width/Diameter: 25"
Minimum Height: 18"
Maximum Height: 33.5"
Canopy/Backplate: 6"
Product Weight: 4.84lb

Canopy/Backplate Shape: Round Sloped Ceiling Compatible: No

Living Finish: No Uplight Only: No

#### Shade

Shade 1: Linen

Shade 1 Finish: Natural Shade 1 Top Width: 10.5" Shade 1 Bottom L/W: 0" / 25" Shade 1 Height: 4.25"