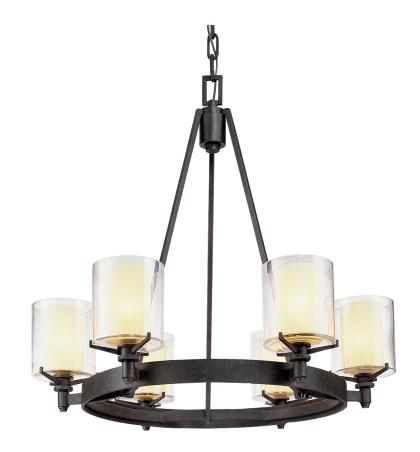

# ARCADIA F1716-TRN

## FINISHES

TEXTURED IRON Coastal Suitable Finish (EPM): No

### DIMENSIONS

Height: 26" Width/Diameter: 27" Length: 25" Canopy/Backplate: 4.75" Hanging Type: 72" Chain Product Weight: 23.32lb Canopy/Backplate Shape: Round Sloped Ceiling Compatible: Yes Living Finish: No Uplight Only: No

#### Shade

Shade 1: Glass Shade 1 Top Width: 4.75" Shade 1 Bottom L/W: 0" / 4.75" Shade 1 Height: 5.5"