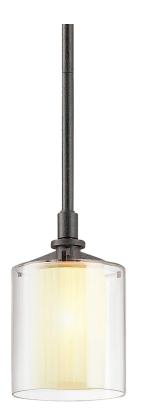

# **ARCADIA**

### F1719-TRN

### **TEXTURED IRON**

Coastal Suitable Finish (EPM): No

# **DIMENSIONS**

Height: 9.25" Width/Diameter: 4.75" Minimum Height: 15.25" Maximum Height: 57.25" Canopy/Backplate: 4.75"

Hanging Type: 1-6" / 2-12" / 1-18" Stems

Product Weight: 3.74lb

Canopy/Backplate Shape: Round Sloped Ceiling Compatible: No

## Shade