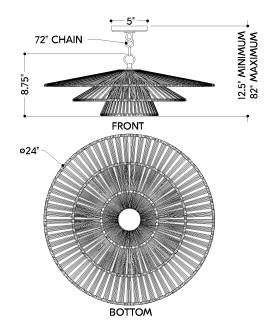

#### DIMENSIONS

Height: 8.75" Width/Diameter: 24" Minimum Height: 12.5" Maximum Height: 82" Canopy/Backplate: 5" Hanging Type: 72" Chain Product Weight: 9.9lb Canopy/Backplate Shape: Round Sloped Ceiling Compatible: Yes Living Finish: No Uplight Only: No