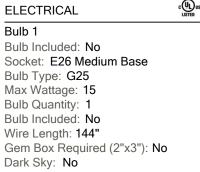

#### DIMENSIONS

Height: 8.75" Width/Diameter: 24" Minimum Height: 12.5" Maximum Height: 82" Canopy/Backplate: 5" Hanging Type: 72" Chain Product Weight: 9.9lb Canopy/Backplate Shape: Round Sloped Ceiling Compatible: Yes Living Finish: No Uplight Only: No