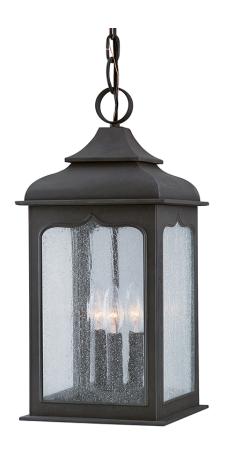

# **HENRY STREET**

## F2017-TBZ

#### **TEXTURED BRONZE**

Coastal Suitable Finish (EPM): No

## **DIMENSIONS**

Height: 19.75" Width/Diameter: 9" Length: 9"

Canopy/Backplate: 5" Hanging Type: 72" Chain Product Weight: 9.9lb

Canopy/Backplate Shape: Rectangle Sloped Ceiling Compatible: Yes

Living Finish: No Uplight Only: No