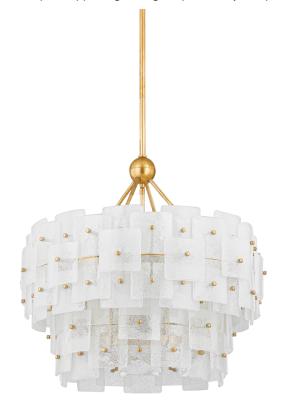

## F2124-VGL

Translucent square glass forms wrapped in layers around the cascading drum silhouette of Jacik, creating an eye-catching statement. Crafted from Candy Glass, each piece is defined by a delicate bubble texture that adds to the artistry and depth of this chandelier. To complement the artistry, Jacik is finished in Vintage Gold Leaf with graceful pins supporting each glass piece like jewelry.