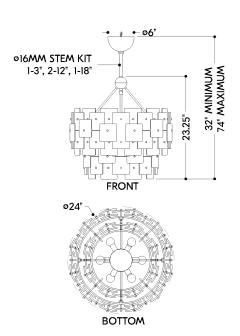

## **DIMENSIONS**

Height: 23.25" Width/Diameter: 24" Minimum Height: 32" Maximum Height: 74" Canopy/Backplate: 6"

Hanging Type: 1-6" / 2-12" / 1-18" Stems

Product Weight: 55.66lb

Canopy/Backplate Shape: Round Sloped Ceiling Compatible: No