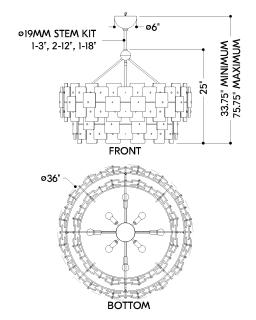

#### **DIMENSIONS**

Height: 25" Width/Diameter: 36" Minimum Height: 33.75" Maximum Height: 75.75" Canopy/Backplate: 6"

Hanging Type: 1-6" / 2-12" / 1-18" Stems

Product Weight: 80.96lb

Canopy/Backplate Shape: Round Sloped Ceiling Compatible: No