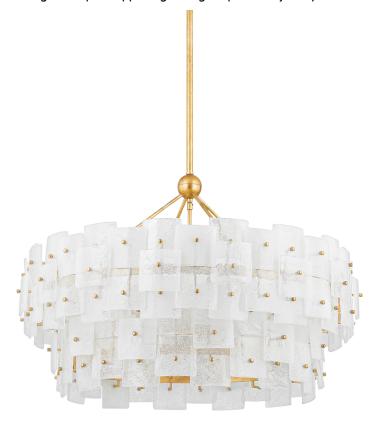

#### F2136-VGL

Translucent square glass forms wrapped in layers around the cascading drum silhouette of Jacik, creating an eye-catching statement. Crafted from Candy Glass, each piece is defined by a delicate bubble texture that adds to the artistry and depth of this chandelier. To complement the artistry, Jacik is finished in Vintage Gold Leaf with graceful pins supporting each glass piece like jewelry.

## VINTAGE GOLD LEAF

Coastal Suitable Finish (EPM): No