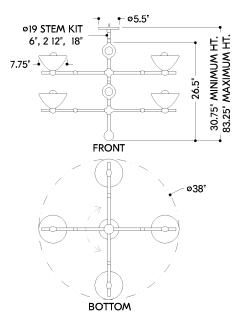

## DIMENSIONS

Height: 26.5" Width/Diameter: 38" Minimum Height: 30.75" Maximum Height: 83.25" Canopy/Backplate: 5.5" Hanging Type: 1-6" / 2-12" / 1-18" Stems Product Weight: 19.8lb Canopy/Backplate Shape: Round Sloped Ceiling Compatible: No Living Finish: No Uplight Only: No