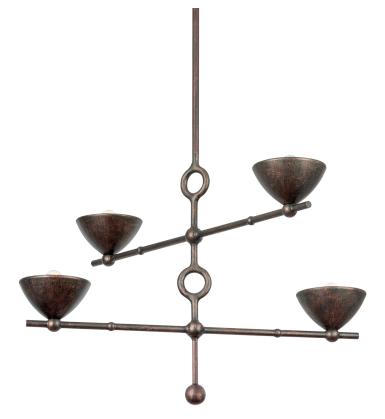

# VISHAL F2338-BPG

Inspired by the work of renowned Italian artist Alberto Giacometti, the Vishal family makes an impact with its sculptural framework and heavily patinated finish. The shades resemble dishes filled with light while the spindly arms are accented by ornamental circular motifs. Th allover Black Patina Gold finish continues the art historical reference, adding an organic, hand-applied, and weathered effect. Vishal is available as a 1-light sconce and 4 or 6-light chandelier.