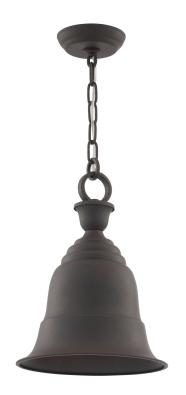

# LIBERTY

## F2367CR-HBZ

## **FINISHES**

## HERITAGE BRONZE

Coastal Suitable Finish (EPM): No

# **DIMENSIONS**

Height: 14.5"

Width/Diameter: 10.5"
Minimum Height: 17.75"
Maximum Height: 88.75"
Canopy/Backplate: 5.25"
Hanging Type: 72" Chain
Product Weight: 6lb

Canopy/Backplate Shape: Round Sloped Ceiling Compatible: Yes