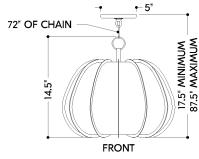

#### **DIMENSIONS**

Height: 14.5"

Width/Diameter: 16.25"
Minimum Height: 17.75"
Maximum Height: 88"
Canopy/Backplate: 5"
Hanging Type: 72" Chain
Product Weight: 4.4lb

Canopy/Backplate Shape: Round Sloped Ceiling Compatible: Yes