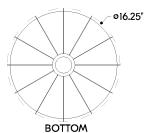

#### **DIMENSIONS**

Height: 14.5"

Width/Diameter: 16.25"
Minimum Height: 17.75"
Maximum Height: 88"
Canopy/Backplate: 5"
Hanging Type: 72" Chain
Product Weight: 4.4lb

Canopy/Backplate Shape: Round Sloped Ceiling Compatible: Yes

#### Shade

Shade 1: Handmade Paper Shade 1 Finish: White

Shade 1 Bottom L/W: 0" / 16.25"

Shade 1 Height: 11.25"