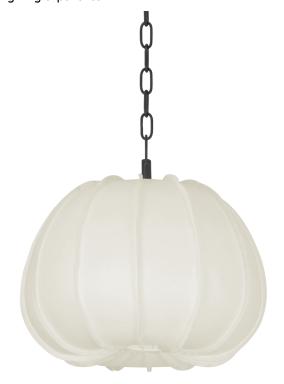

Crafted from handmade paper, the biomorphic form of Bayu floats like a cloud. The natural translucency allows light to seep through the shade, creating a gentle glow. The distinctive vertical seams lend an artisanal note, while the Forged Iron chain feels substantial and antique. Available in two sizes, Bayu provides a poetic and tranquil lighting experience.

#### Shade

Shade 1: Handmade Paper Shade 1 Finish: White

Shade 1 Bottom L/W: 0" / 16.25"

Shade 1 Height: 11.25"