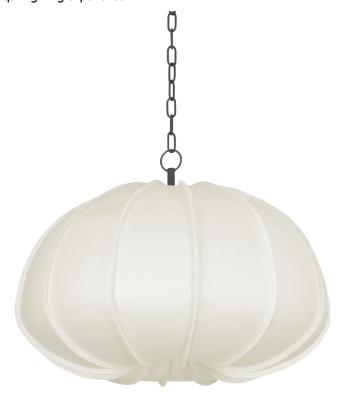

Crafted from handmade paper, the biomorphic form of Bayu floats like a cloud. The natural translucency allows light to seep through the shade, creating a gentle glow. The distinctive vertical seams lend an artisanal note, while the Forged Iron chain feels substantial and antique. Available in two sizes, Bayu provides a poetic and tranquil lighting experience.

#### Shade

Shade 1: Handmade Paper Shade 1 Finish: White Shade 1 Bottom L/W: 0" / 26" Shade 1 Height: 14"