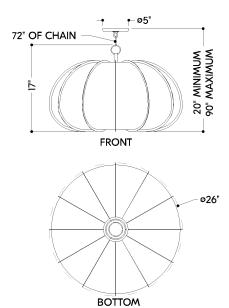

#### **DIMENSIONS**

Height: 17"

Width/Diameter: 26"
Minimum Height: 20.25"
Maximum Height: 90.5"
Canopy/Backplate: 5"
Hanging Type: 72" Chain
Product Weight: 7.7lb

Canopy/Backplate Shape: Round Sloped Ceiling Compatible: Yes