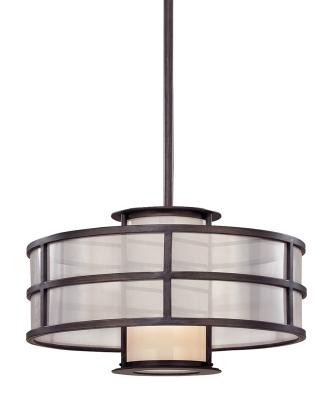

# DISCUS F2735

#### DIMENSIONS

Height: 10" Width/Diameter: 18" Minimum Height: 17.25" Maximum Height: 59.25" Canopy/Backplate: 6.25" Hanging Type: 1-6" / 2-12" / 1-18" Stems Canopy/Backplate Shape: Round Sloped Ceiling Compatible: No Living Finish: No Uplight Only: No

#### Shade

Shade 1: Glass Shade 1 Finish: Clear Etched Shade 1 Top Width: 5.5" Shade 1 Height: 9.75"