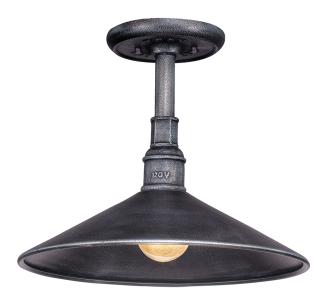

# FINISHES

OLD SILVER Coastal Suitable Finish (EPM): No

## DIMENSIONS

Height: 6.75" Width/Diameter: 14" Minimum Height: 14" Maximum Height: 56" Hanging Type: 1-6" / 2-12" / 1-18" Stems Product Weight: 7lb Sloped Ceiling Compatible: Yes Living Finish: No Uplight Only: No

#### Shade

Shade 1: Iron Shade 1 Finish: Old Silver