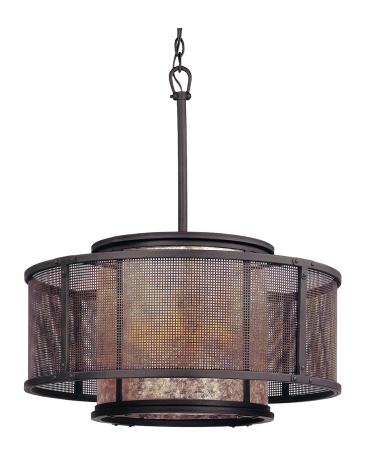

# **COPPER MOUNTAIN**

#### F3105-BRZ/SFB

## **FINISHES**

# BRONZE w/ SOFT OFF BLACK

Coastal Suitable Finish (EPM): No

## **DIMENSIONS**

Height: 29"
Width/Diameter: 26"
Canopy/Backplate: 5.25"
Hanging Type: 72" Chain
Product Weight: 20.24lb

Canopy/Backplate Shape: Round Sloped Ceiling Compatible: Yes

Living Finish: No Uplight Only: No

#### Shade