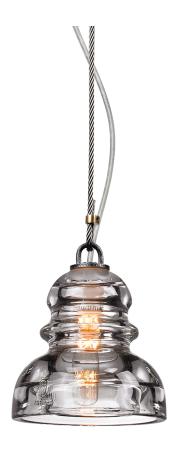

# **MENLO PARK**

F3132-OS

#### **OLD SILVER**

Coastal Suitable Finish (EPM): No

# **DIMENSIONS**

Height: 10"

Width/Diameter: 5.75" Minimum Height: 11.25" Maximum Height: 121.5" Canopy/Backplate: 5.25"

Hanging Type: 144" Aircraft Cable Canopy/Backplate Shape: Round Sloped Ceiling Compatible: Yes

#### Shade