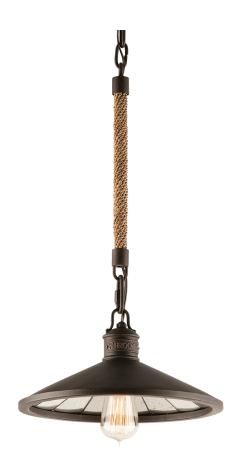

# **BROOKLYN**

## F3144-HBZ

## HERITAGE BRONZE

Coastal Suitable Finish (EPM): No

# **DIMENSIONS**

Height: 8.25"
Width/Diameter: 12"
Hanging Type: 72" Chain
Product Weight: 12.1lb
Sloped Ceiling Compatible: Yes

Sloped Celling Compatible: Ye

Living Finish: No Uplight Only: No

## Shade

Shade 1 Top Width: 2.25" Shade 1 Bottom L/W: 0" / 12" Shade 1 Height: 3.75"