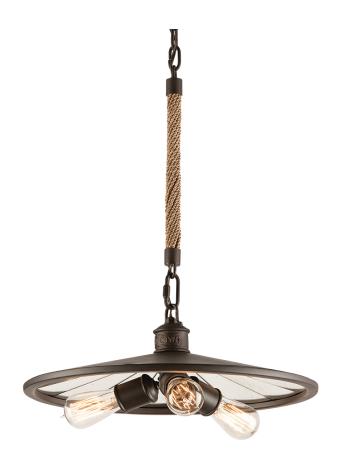

# **BROOKLYN**

## F3145-HBZ

## HERITAGE BRONZE

Coastal Suitable Finish (EPM): No

# **DIMENSIONS**

Height: 8.25" Width/Diameter: 18" Canopy/Backplate: 6" Hanging Type: 72" Chain Product Weight: 18.7lb

Canopy/Backplate Shape: Round Sloped Ceiling Compatible: Yes

Living Finish: No Uplight Only: No

## Bulb 1

Bulb Included: No

Socket: E26 Medium Base

Max Wattage: 60 Bulb Quantity: 3 Bulb Included: No

Gem Box Required (2"x3"): No

Dark Sky: No